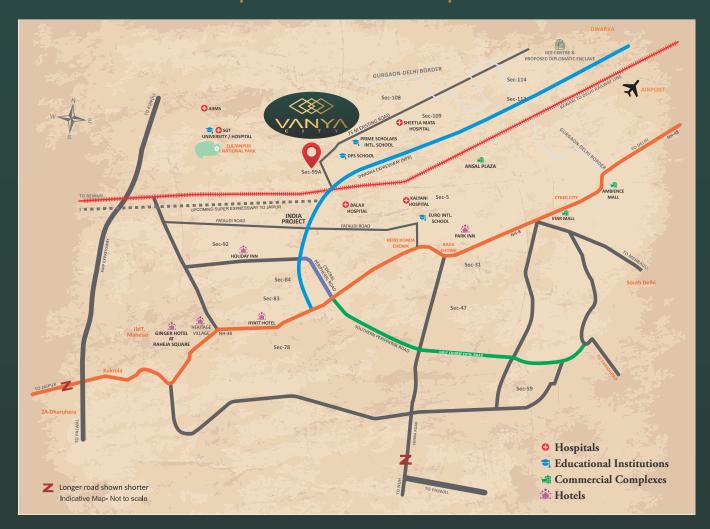

### THE BLISSFUL LOCATION

Located at the junction of two 75m roads

Easy access via NPR, NH-8 and CPR

**Great Social** Infrastructure around

Dwarka Expressway - 02 Mins India Project - 05 Mins NH 8 - 10 Mins Rajiv Chowk - 10 Mins

Cyber City - 20 Mins Dwarka Sub-City - 20 Mins IGI Airport T3 - 15-20 Mins Sultanpur National Park - 30 Mins Punjabi Bagh - 45 Mins Vasant Vihar - 45 Mins

#### KEY UPCOMING DEVELOPMENTS IN THE VICINITY

Commercial Belt Dwarka Expressway: 1Km

Sheetla Mata Hospital: 4.1Km Diplomatic Enclave: 15Km

India International Convention & Expo Centre: 16.4Km

EXPERIENCE CENTER: Sector 88A, Dwarka Expressway, Gurugram -122505