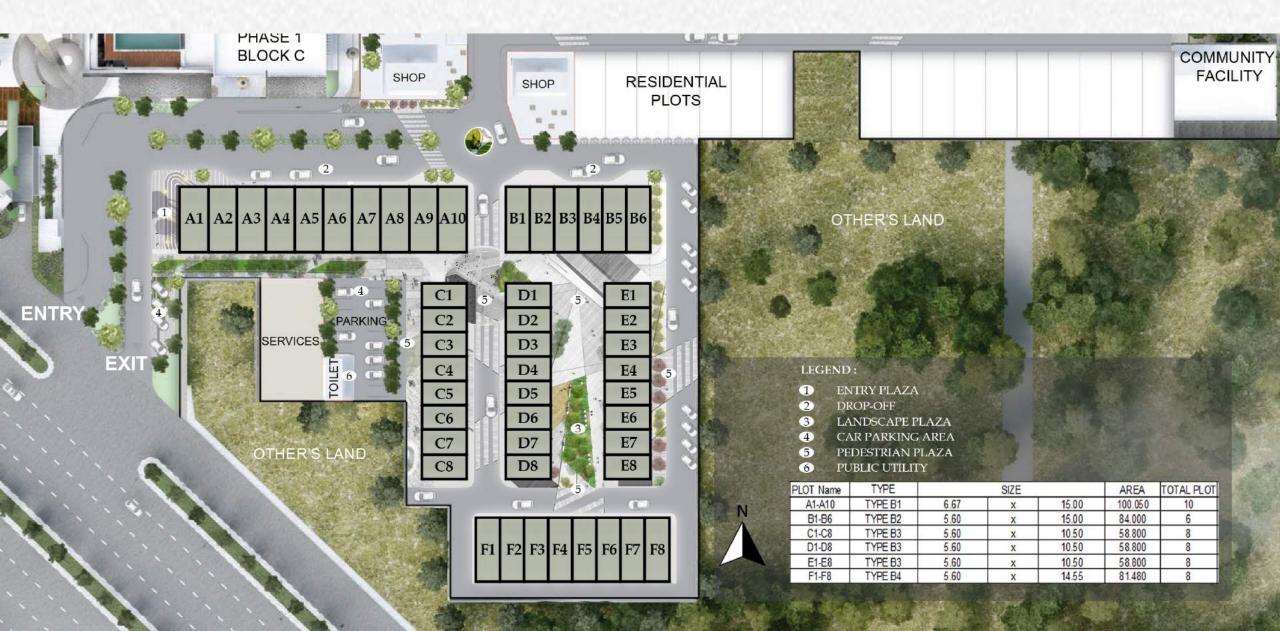

rporate Parks & MNC's in the surroundings

#### CONVENIENCE

With leading banks, ATM's & marketplaces around the site







### TAKE A BIG LEAP

AN INVESTMENT WITH GROWTH BEYONG EXPECTATION

LAND OWNERSHIP OPPORTUNITIES
TO BUILD
B + G + 4 FLOORS
(AS PER DTCP GUIDELINES)

TERRCE RIGHTS DIRECT ACCESS FROM SECTOR ROAD

1,00,000+ HOUSEHOLDS IN THE VICINITY CORPORATE CROWD
WITH LEADING
IT, CORPORATE PARKS
& MNC'S IN THE
VICINITY

2ND DIPLOMATIC ENCLAVE

BUYING POWER WITH MAJOR STAKE OF PEOPLE IN THE VICINITY







### IN SQUARE METER

### **IN SQUARE YARDS**



#### FOR EXPRESSION OF INTREST (EOI)

- 1. EOI @ Rs. 10 Lakh; cheque in the name of 'Medpl Project The Plaza 106 SCO Master Col Escrow Account"
- 2. Allotment and agreements to be executed post receipt of booking forms

### SITE PLAN



### **PAYMENT PLANS**

#### DESIGNED FOR YOUR CONVIENIENCE

#### **PLAN - 1 : DOWN PAYMENT PLAN**

| STAGE                  | PAYMENT (IN LAKH)                                   |
|------------------------|-----------------------------------------------------|
| Booking amount on EOI  | 10 Lacs                                             |
| Within 45 days         | 90% of Cost of property Less booking amount         |
| On offer of possession | 10% of Cost of Property + ECC + Advance Maintenance |

#### 1. EDC / IDC

2. PLC

CHARGES

**EXTRA** 

- Plaza Facing PLC 10,000 / sq.yd.
- Corner PLC 10,000 / sq.yd
- \*Plots with 2 plc's will be charged 100% plaza facing Plc and 50% of corner Plc.
- 3. Advance maintenance Charges 5,000 / sq.yd.
- 4. ECC

#### PLAN - 2 : DEVELOPMENT LINKED PLAN