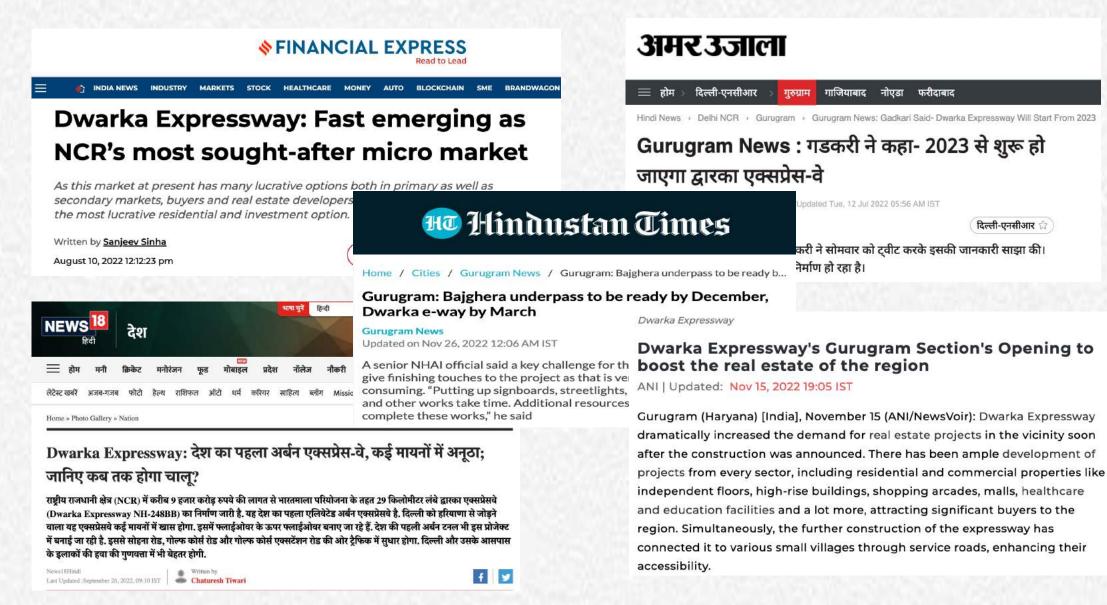

### WHAT ARE OTHERS SAYING

PROMISING FUTURE

PLAZA at 106 STRETCHING ALONG 18 KM LONG 8-LANE, AND 150-METER-WIDE **EXPRESSWAY TO PROVIDE SEAMLESS** CONNECTIVITY