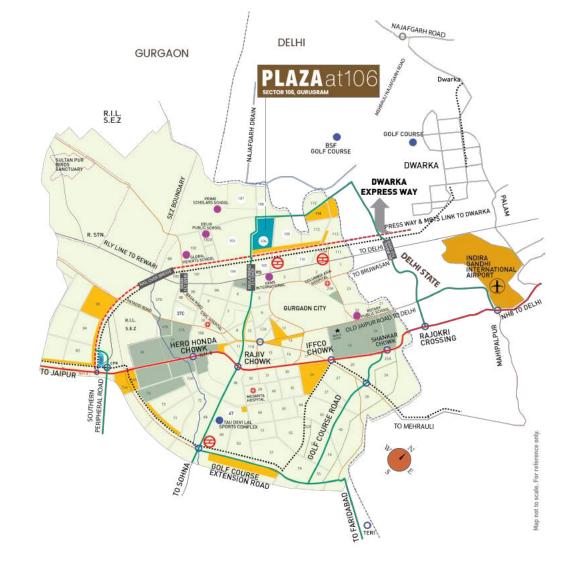

## STRATEGICALLY LOCATED

PLAZAat106

AT THE JUNCTION OF DELHI & GURUGRAM

An exclusive opportunity to be a part of growth in an upcoming part of Gurugram, that promises to be the Pulse of **Dwarka Expressway**.

### WHAT ARE OTHERS SAYING

PROMISING FUTURE

PLAZA at 106 STRETCHING ALONG 18 KM LONG 8-LANE, AND 150-METER-WIDE **EXPRESSWAY TO PROVIDE SEAMLESS** CONNECTIVITY

# **SOMETIMES YOU DON'T NEED** LOCATORS TO LOCATE

Off the Dwarka - Gurugram Expressway, on the Metro corridor; 10 mins from Rajiv Chowk

15 Minutes from the Delhi Airport

A short drive from MG Road, the high-street of Gurugram

Adjacent to a thriving neighborhood with world-class schools, universities, hospitals and malls

Close proximity to major centres of commerce

**EXISTING HIGHWAY** IMPORTANT ROADS

COMMERCIAL

MEDICAL FACILITIES

PLANNED METRO CORRIDOR

EXISTING APPROACH TO LOCATION

PLANNED EXPRESSWAY

**INDUSTRIAL** 

**IMPORTANT NODES** 

Disclaimer: The driving time indicated is tentative and actual time may vary, depending upon traffic and other conditions.