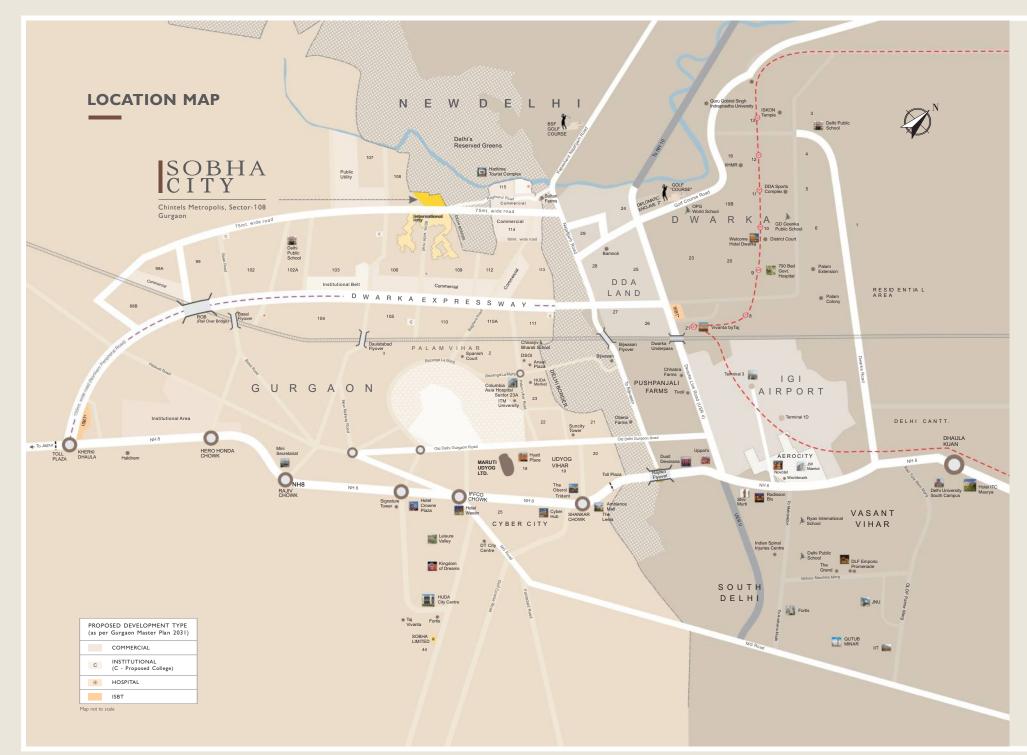

#### 25 mins.

SOUTH DELHI Vasant Vihar - The Grand - Fortis Hospital, Vasant Kunj - Vasant Valley School - D.P.S. Vasant Kunj J.N.U. South Campus

### 20 mins.

Aerocity Hospitality District - JW Marriot - Holiday Inn - Lemon Tree Premier Commercial Hub Retail Hub

### 15 mins.

Diplomatic Enclave 2\* 18-Hole DDA Golf Course\* G.D. Goenka School D.A.V. Public School Park Plaza Radisson Blu Eros Metro Mall

#### 10 mins. NEIGHBOURHOOD\*

60+ acre of Educational Institutes 24+ acre of Healthcare Facilities 616+ acre of Retail and Commercial 81 acre of Institutional Area Kanganheri Adventure & Tourist Complex

#### 15 mins.

PALAM VIHAR Ansal Plaza Columbia Asia Hospital Gems International School I.T.M. University

#### 20 mins. **CYBER CITY, GURGAON** The Oberoi Udyog Vihar The Shri Ram School Ambience Mall | The Leela

3

UPPER **DWARKA** EXPRESSWAY THE POTENTIAL IS ONLY NORTHWARDS

TODAY YOU ARE JUST 15 MINUTES AWAY FROM THE EXISTING FULLY DEVELOPED INFRASTRUCTURE OF DELHI AND GURGAON. TOMORROW YOU WILL BE RIGHT WITHIN.