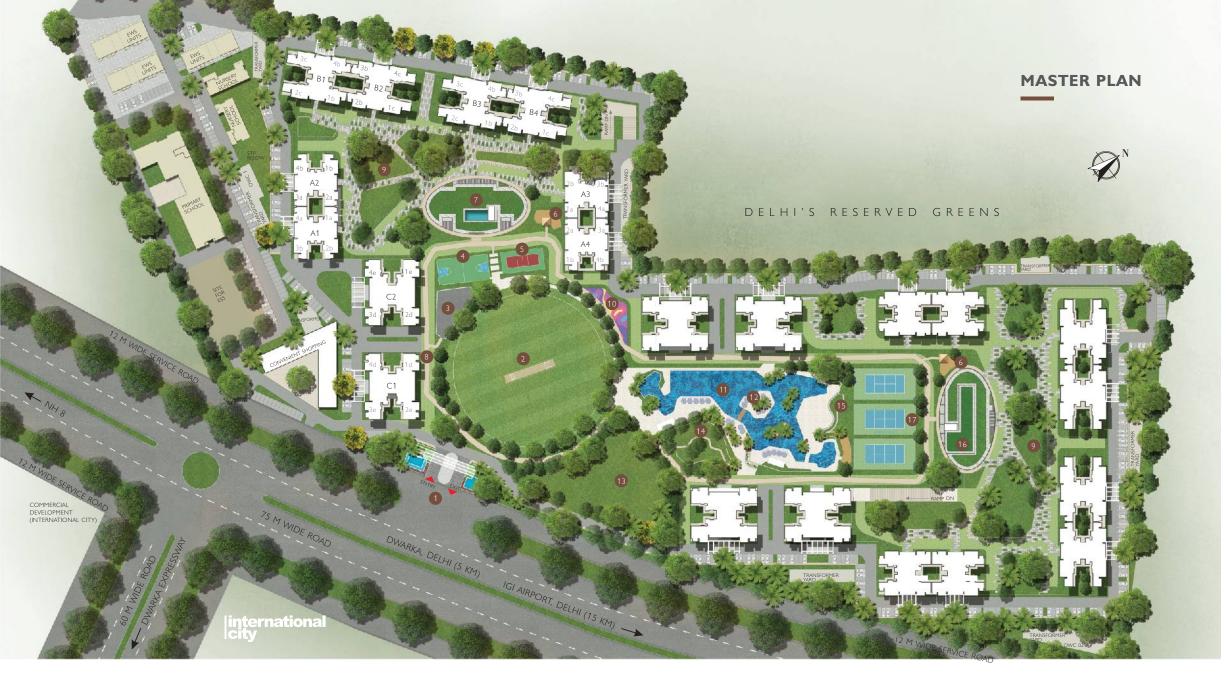

# **STILL MORE** BILLIARDS, CARDS, CARROM, LIBRARY, CAFES, SOCIAL HUBS, MULTIPLE KIDS PLAY AREAS, CONVENIENCE AND HIGH STREET SHOPPING

SOBHA CITY

- ENTRANCE PLAZA
  CRICKET GROUND
  - 3. SKATING RINK
  - 4. FULL BASKETBALL COURT
- 5. VOLLEYBALL COURT

OVAL 1

7.

- 6. CHILDREN'S PLAY AREA
- 8. WALKING AND BIKING TRAIL
- 9. PODIUM GREENS
- 10. OUTDOOR GYM
- 11. SWIMMING POOL
- 12. ISLAND DECK

- 13. PARTY LAWN
- 14. CAMPING GROUND
- 15. AMPHITHEATER
- 16. OVAL 2
- 17. TENNIS COURTS