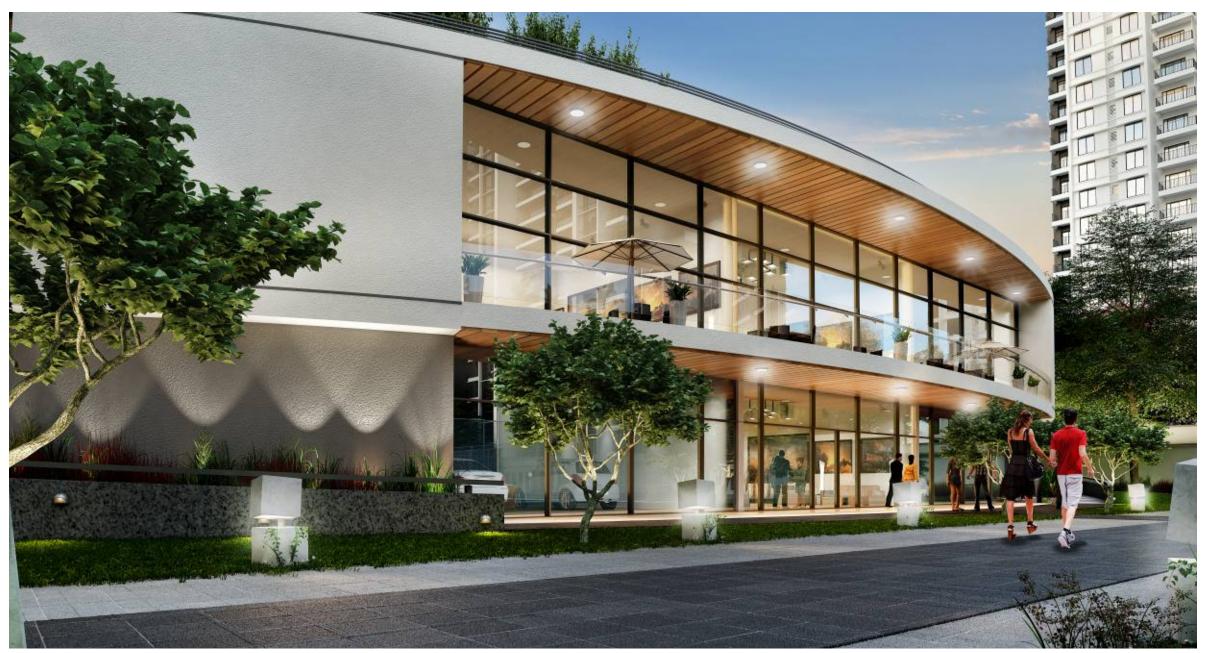

# CLUB 2 TIMES TWO OVAL SHAPED CLUBHOUSES WITH 40,000 SQ. FT. OF SPORTS AND SOCIAL AMENITIES

ARTISTIC IMPRESSION. THE CLUB, OVAL 2.