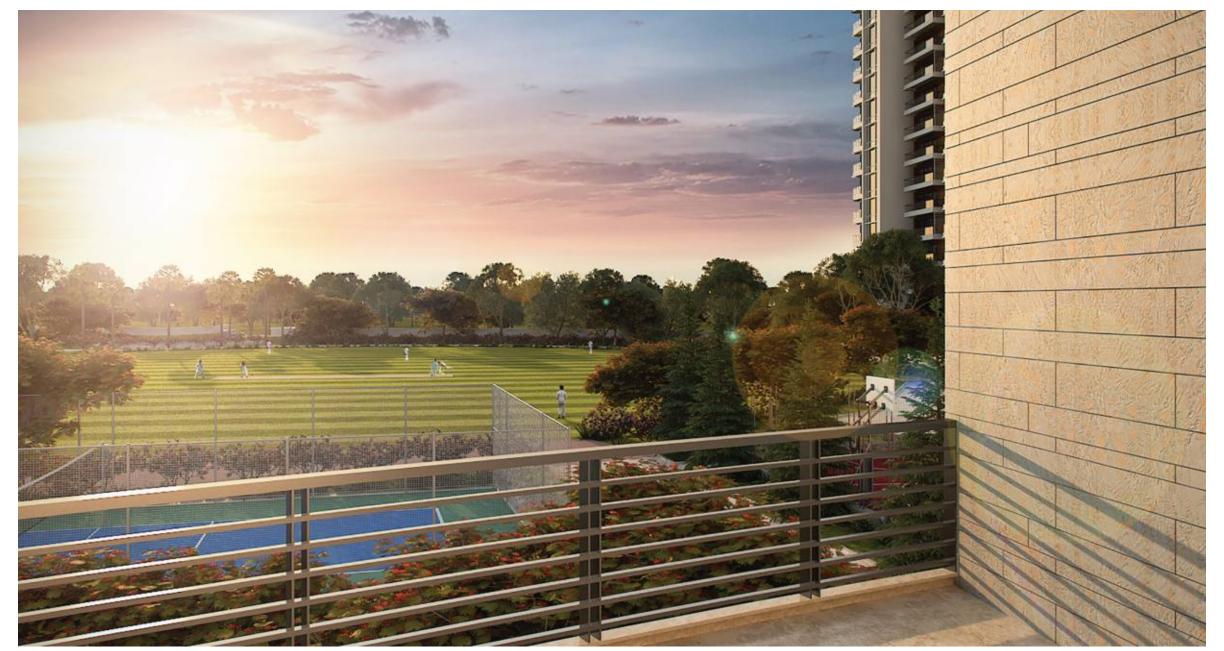

# SOBHA CITY: PROBABLY THE BEST IN DELHI NCR

ARTISTIC IMPRESSION. VIEW OF THE CRICKET GROUND AND FRONT ELEVATION OF TOWER C1 AND C2.

**39+ ACRE** 

A BIG SCALE GROUP HOUSING DEVELOPMENT OVERLOOKING

Delhi's reserved greens and exclusive villa communities 8.5 ACRE

PARTICIPATE IN THE EXCITEMENT OF CHASING RUNS TILL THE VERY LAST OVER IN A PROFESSIONAL CRICKET GROUND, COMPLETE WITH PAVILION SIT-OUTS FOR YOUR FRIENDS TO CHEER YOU. URBAN PARK LIVING AT ITS BEST. A 90M DIA CRICKET GROUND RIGHT WITHIN SOBHA CITY IS JUST ONE OF THE 16 SPORTS FACILITIES TO INDULGE IN

# LONG INNINGS A NEAR ACTUAL SIZE, 90M DIA CRICKET GROUND WITH A PROFESSIONAL PITCH, GREEN OUTFIELD AND PAVILION SIT OUTS

11