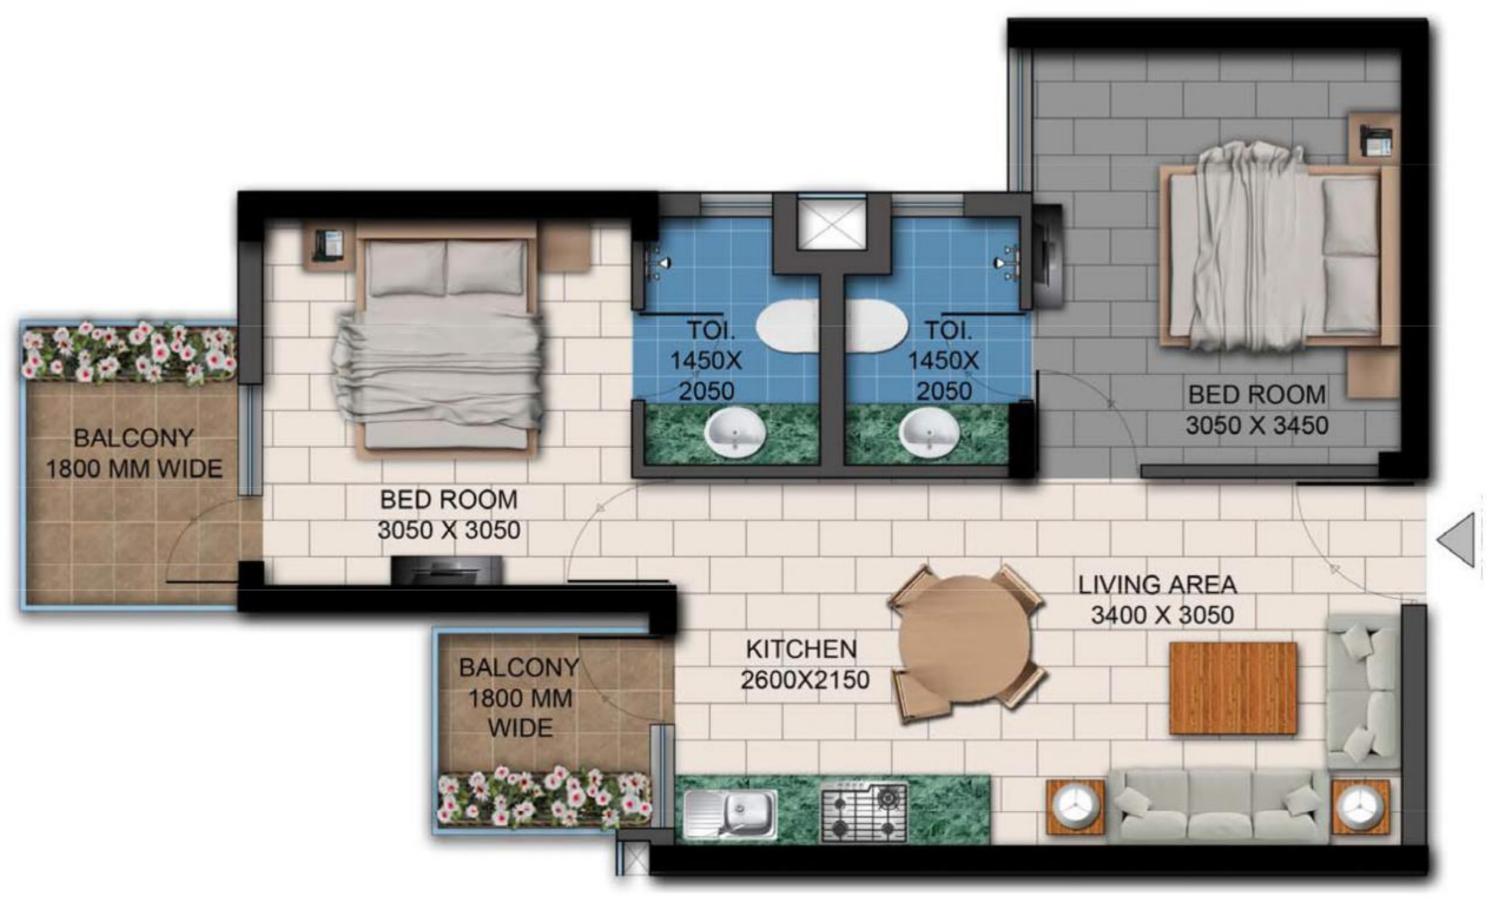

# KAVYAM – FLOOR PLAN: UNIT TYPE 3 (2BHK)

# UNIT TYPE 3 (2BHK)

CARPET AREA 45.38 sq.m. / 488.30 sq. ft.

BALCONY AREA 07.41 sq.m. / 79.73 sq. ft.