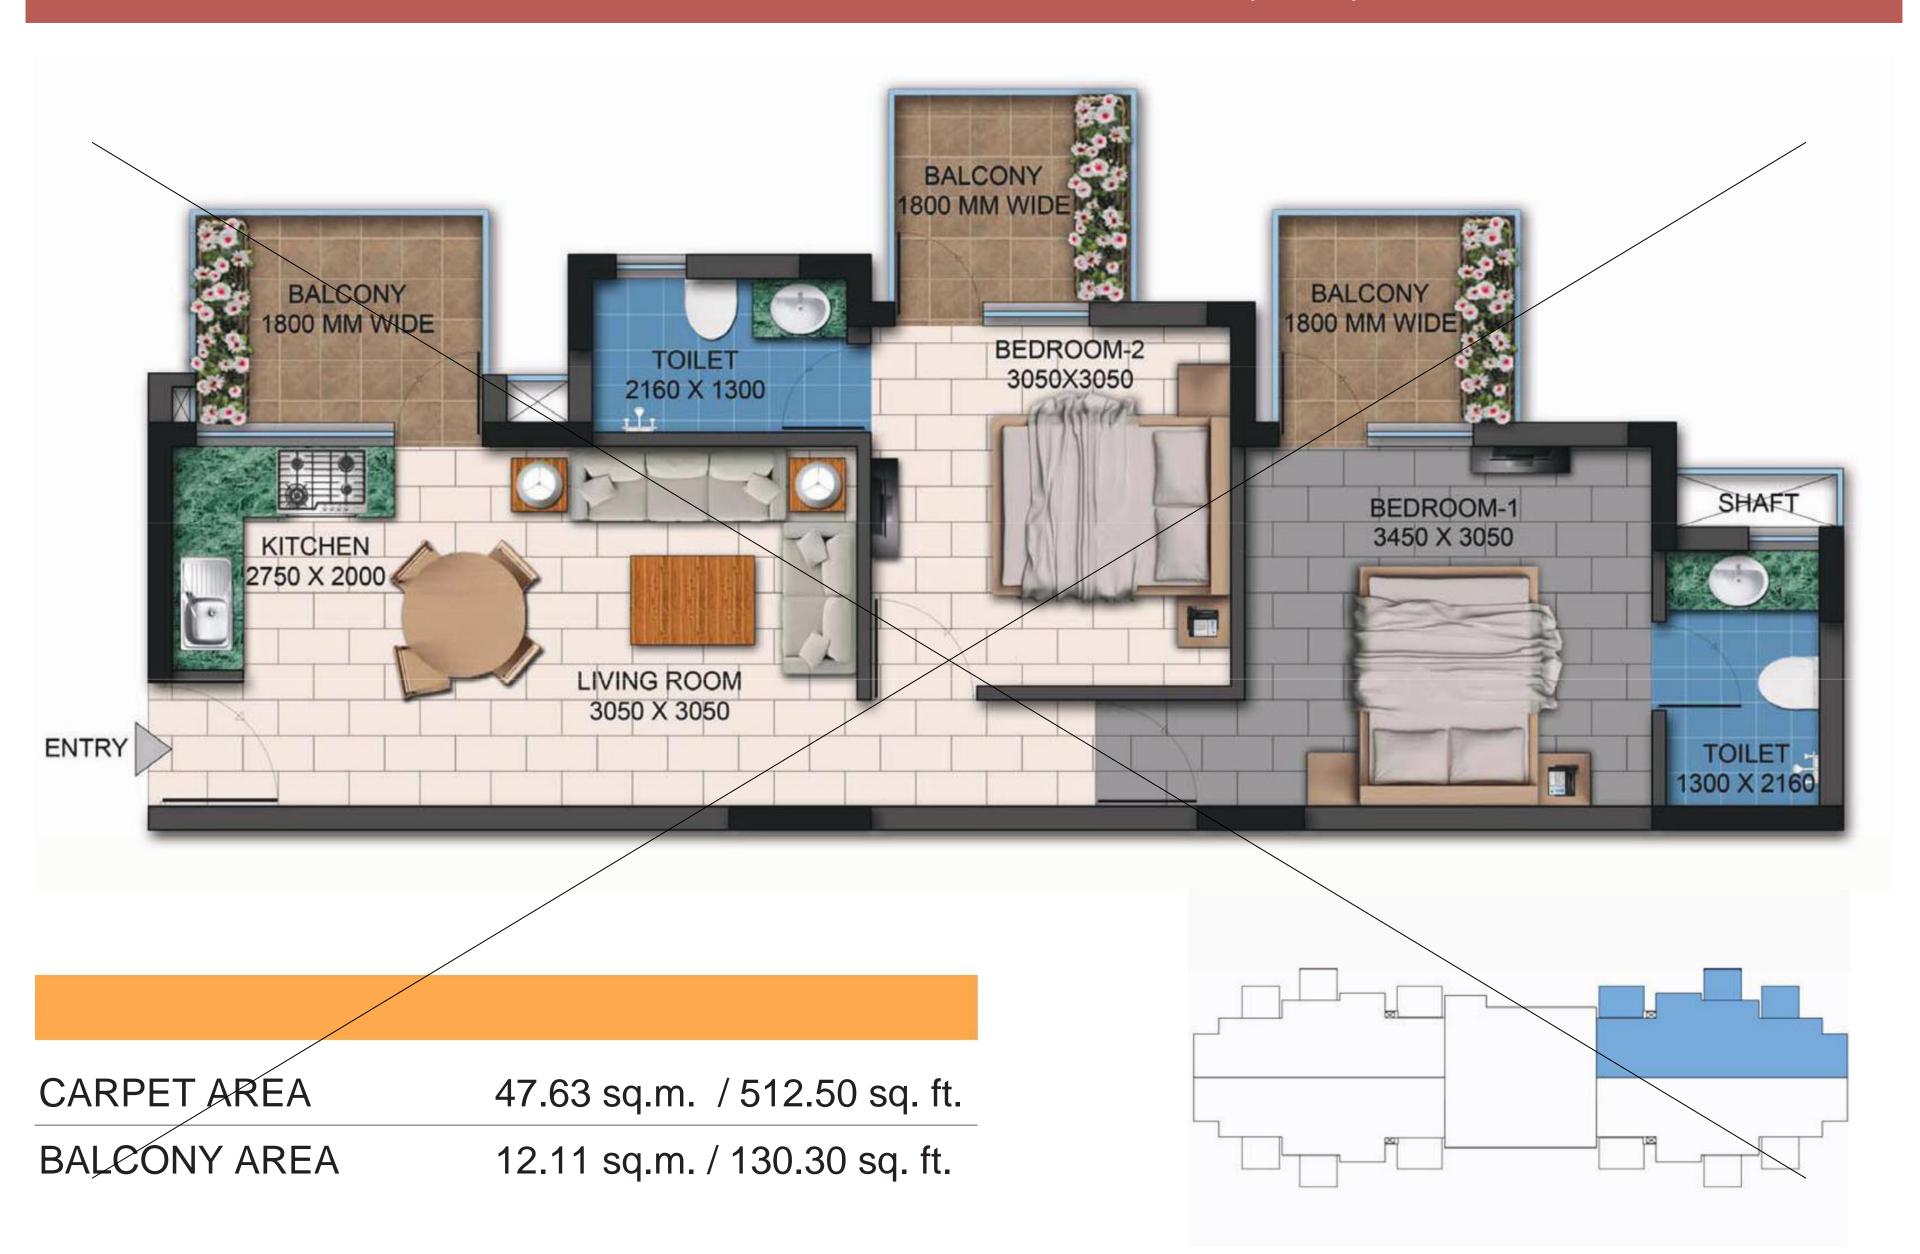

|  |
|----------------------|---------------------------------------------------|--|
| WIRING               | COPPER WIRING CONCEALED CONDUITS FOR LIGHT POINTS |  |
| SWITCHES AND SOCKETS | I.S.I MARKED SWITCHES AND SOCKETS                 |  |

#### **TERRACE**

**BRICK BAT KOBA / WATERPROOFING TREATMENT** 

#### STRUCTURE

R.C.C. FRAMED STRUCTURE AS PER SESMIC ZONE & AS PER I.S.CODES

| FYT | ERNAL | DEVEL | <b>OPMENT</b> |
|-----|-------|-------|---------------|
|     | LNNAL | PLVLL |               |

TREMIX CONCRETE ROAD / INTERNAL ROADS INTERLOCKING PAVER BLOCKS **BOUNDARY WALL** R.C.C / BRICK MASONARY WITH PLASTER & EXTERNAL WEATHER **PROOF PAINT FINISH** 

**EXTERNAL PAINT** WEATHER PROOF TEXTURE PAINT

# KAVYAM – FLOOR PLAN: UNIT TYPE 1 (2BHK)



# KAVYAM – FLOOR PLAN: UNIT TYPE 2 (2BHK)



# KAVYAM – FLOOR PLAN: UNIT TYPE 3 (2BHK)



# UNIT TYPE 3 (2BHK)

CARPET AREA 45.38 sq.m. / 488.30 sq. ft.

BALCONY AREA 07.41 sq.m. / 79.73 sq. ft.









# Agrante Realty Ltd.

704, DLF Tower B, Jasola, New Delhi-India

www.AgranteKavyamHomes.com

info@AgranteKavyamHomes.com

011-41600633, 9211748748, 9313956245