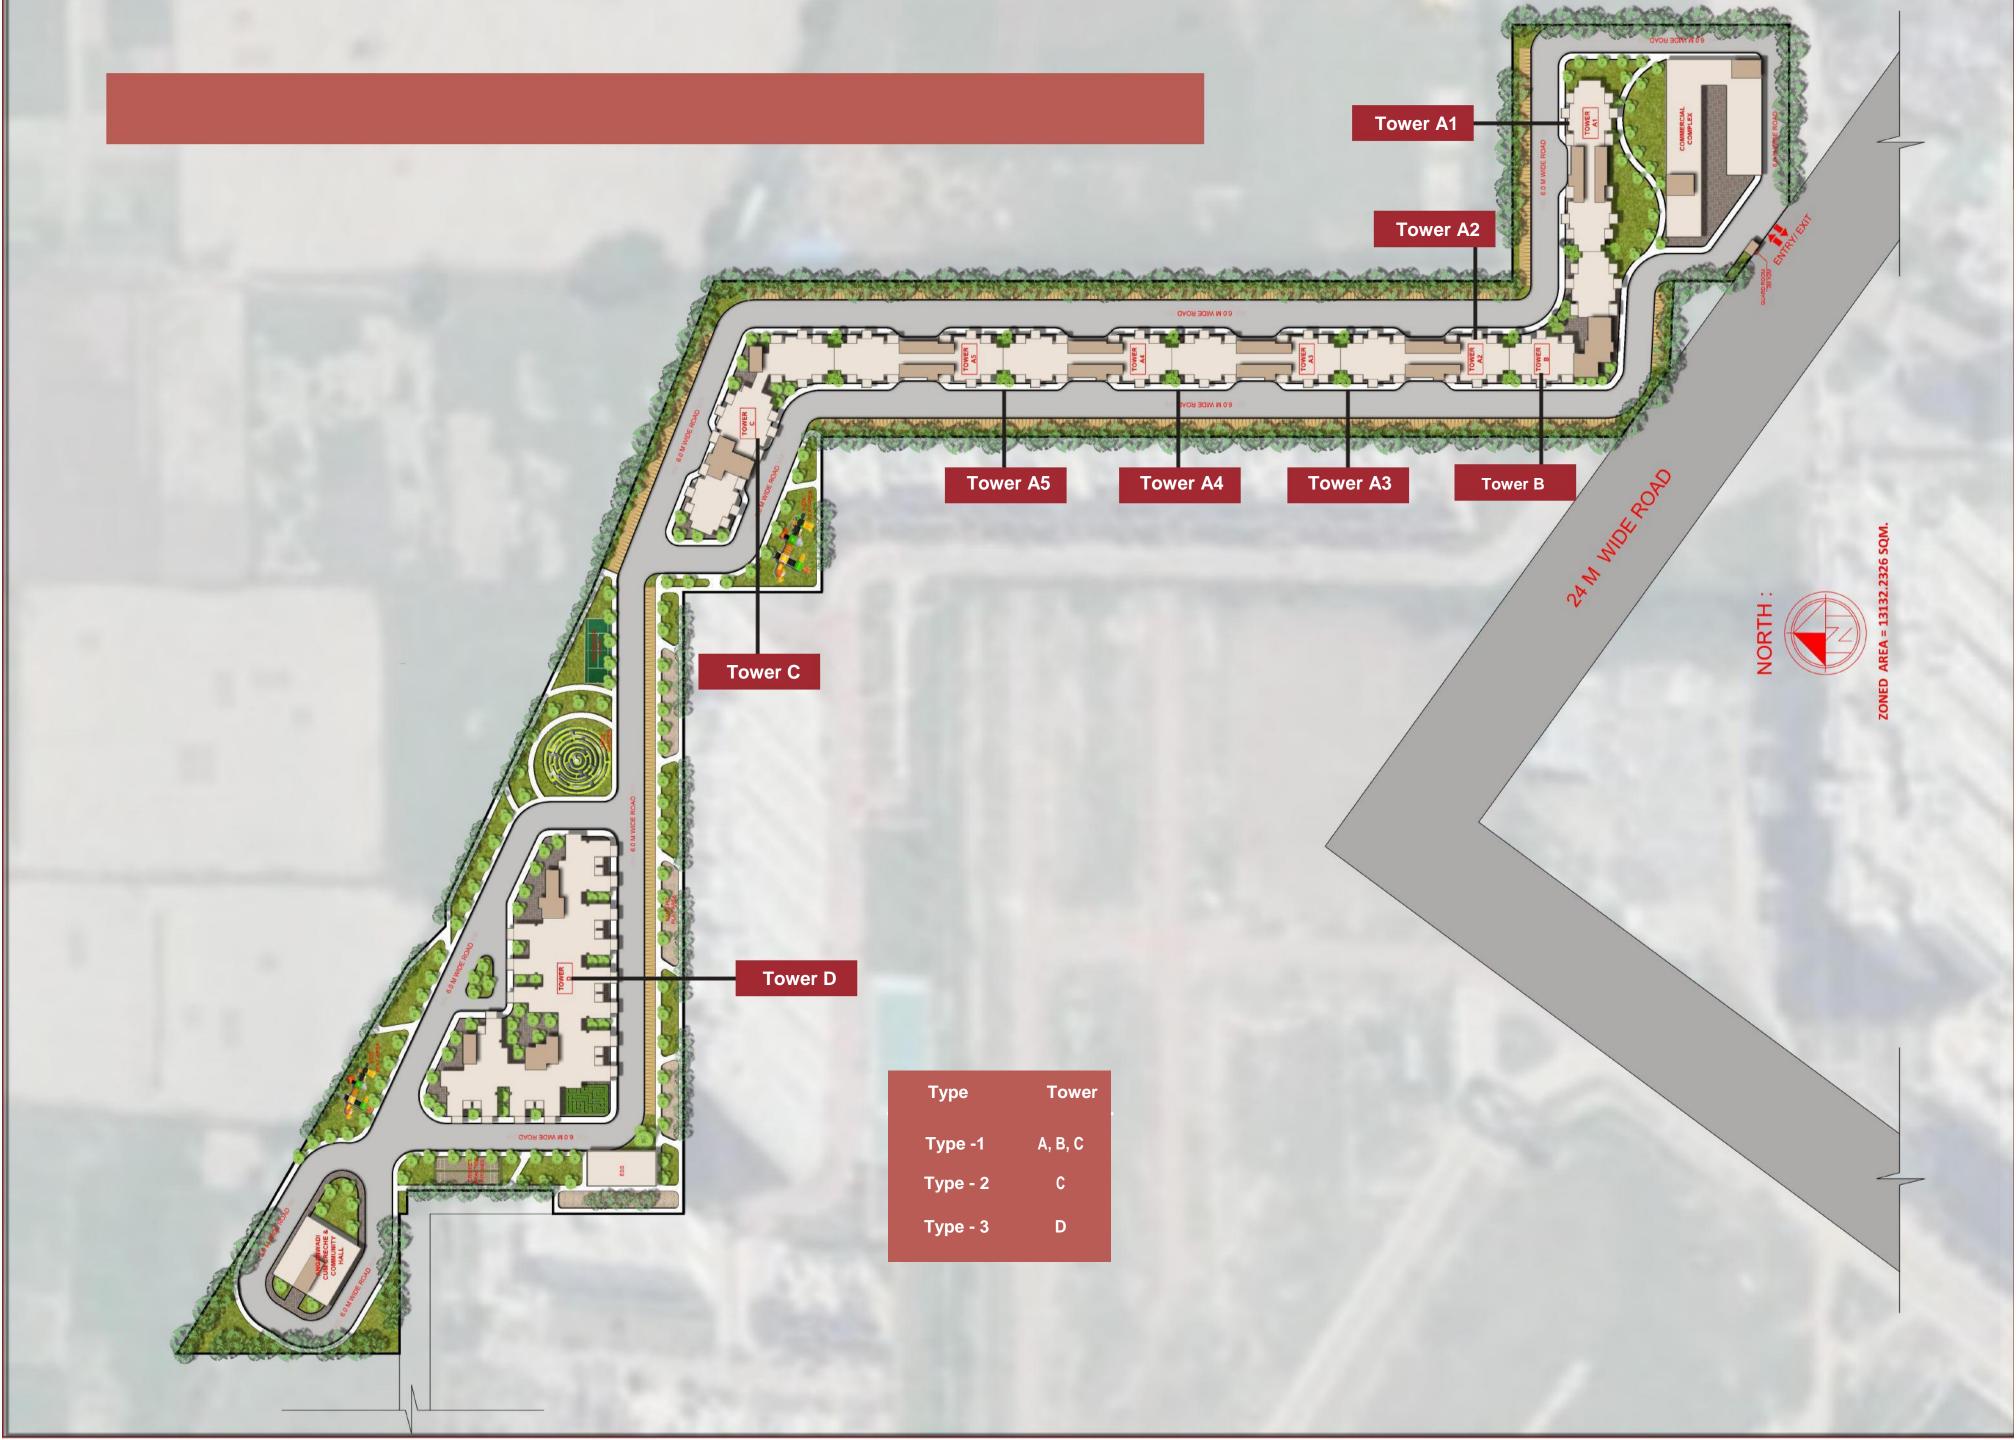

## **PROJECT SUMMARY**

Project Name Kavyam Affordable Housing

Location Sector 108, Gurgaon

No. of units 723 Apartments

Total Area 5 Acres

License No. 101 OF 2017

License Date 30/11/2017

No of Towers 8 Towers