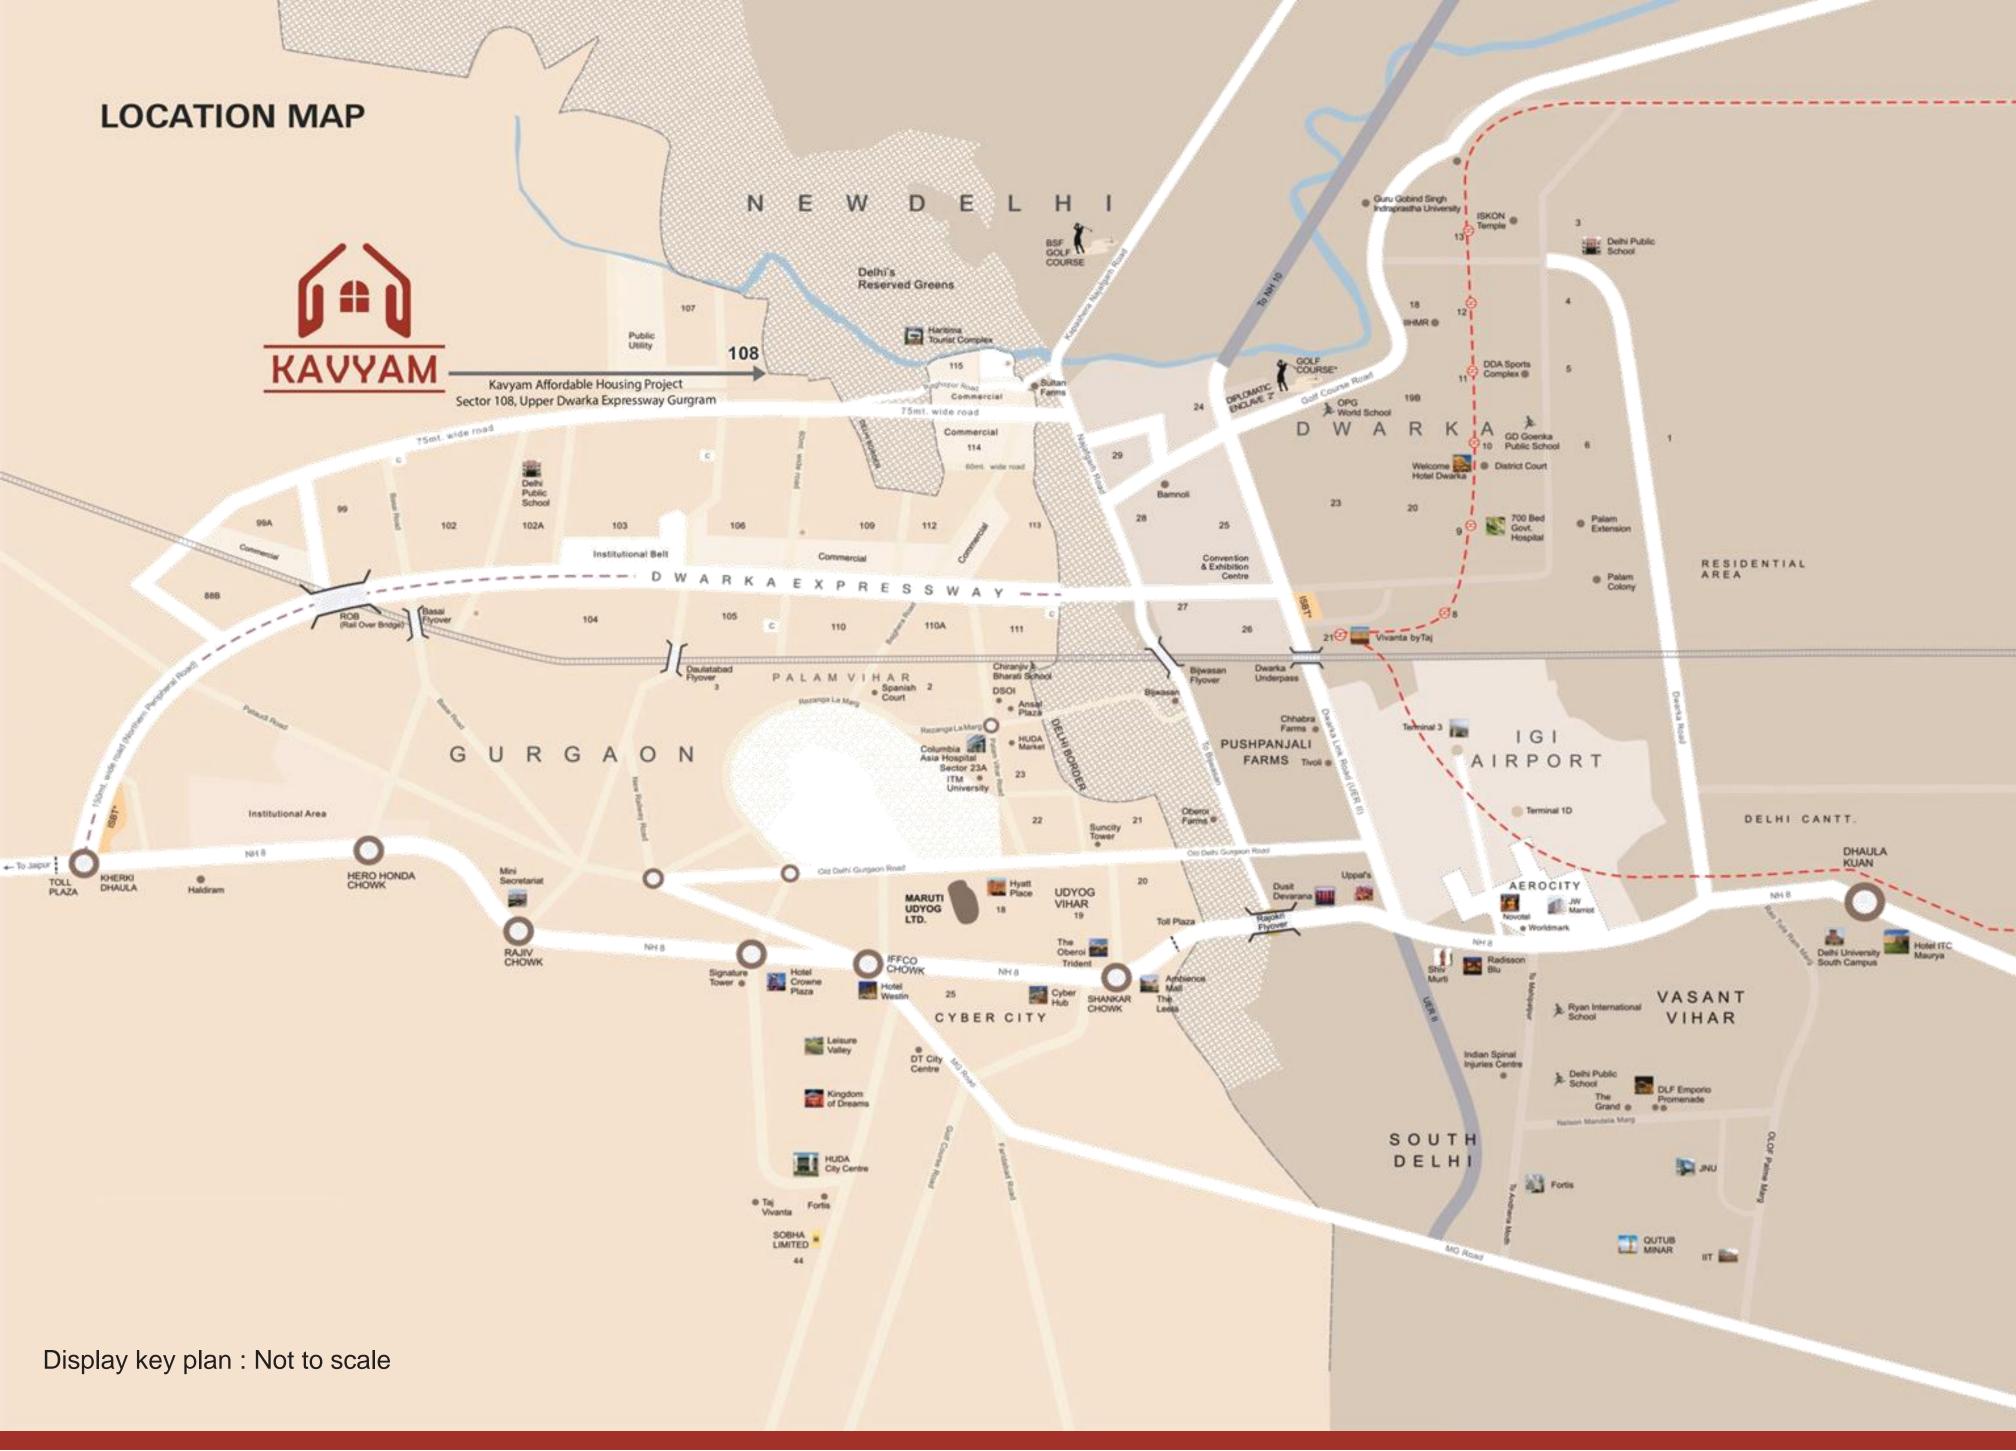

# **GREAT ON LOCATION: THE UPPER DWARKA EXPRESSWAY**

- Located on Upper Dwarka Expressay, Sector 108, Gurgaon
- 10 Minutes from Dwarka Asia's largest sub-city
- 10 Minutes from IGI Airport
- 20 Minutes from Gurgaon The Millennium City
- Upcoming Social and Commercial Infrastructure in Vicinity Eillance