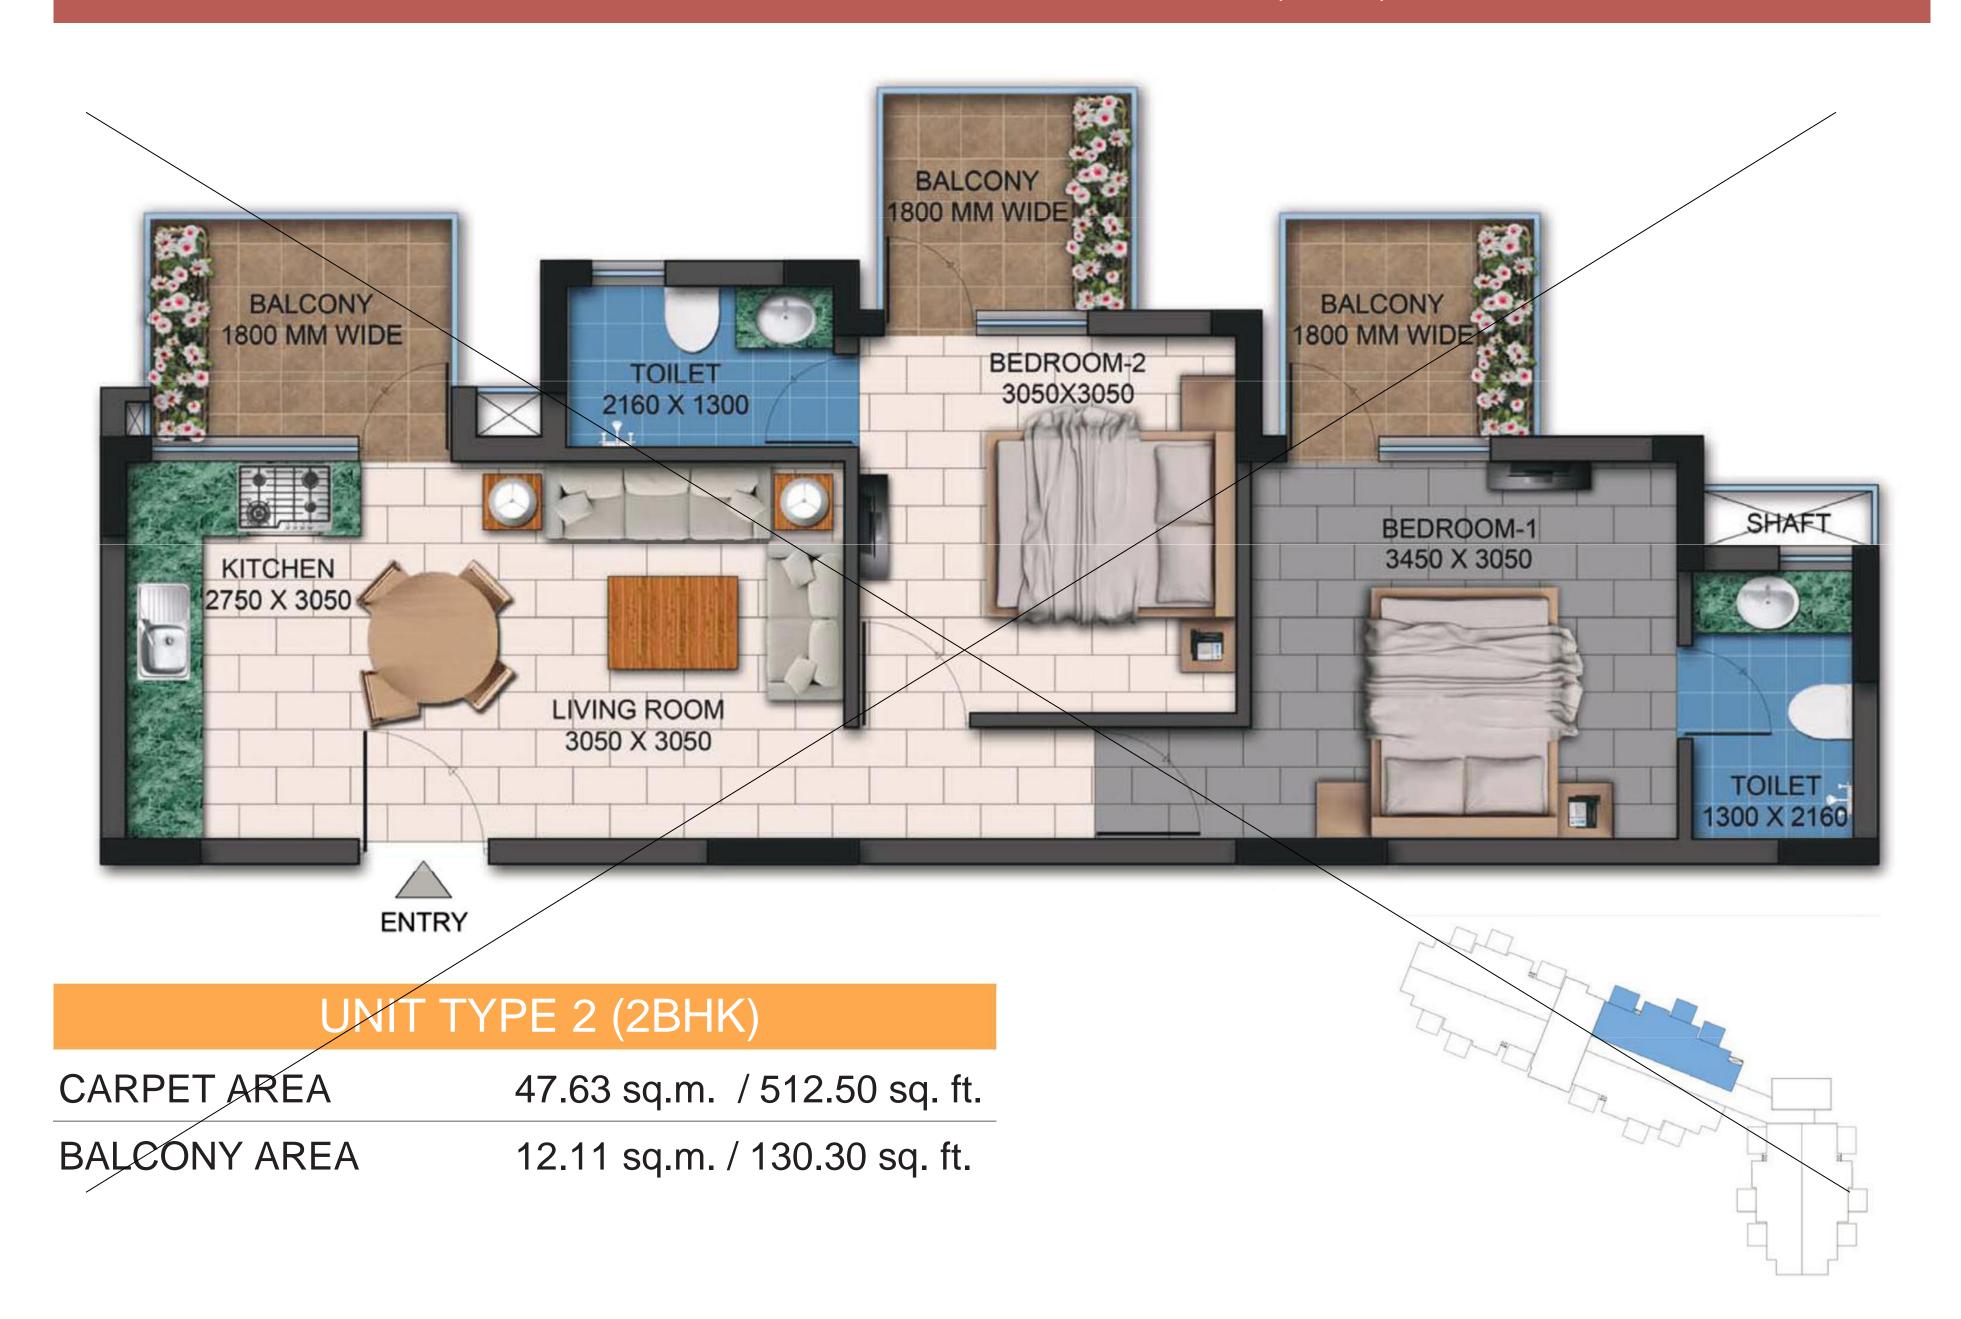

-------------------|---------------------------------------------------|--|
| WIRING               | COPPER WIRING CONCEALED CONDUITS FOR LIGHT POINTS |  |
| SWITCHES AND SOCKETS | I.S.I MARKED SWITCHES AND SOCKETS                 |  |

#### **TERRACE**

**BRICK BAT KOBA / WATERPROOFING TREATMENT** 

#### STRUCTURE

R.C.C. FRAMED STRUCTURE AS PER SESMIC ZONE & AS PER I.S.CODES

| FYT | ERNAL | DEVEL | <b>OPMENT</b> |
|-----|-------|-------|---------------|
|     | LNNAL | PLVLL |               |

TREMIX CONCRETE ROAD / INTERNAL ROADS INTERLOCKING PAVER BLOCKS **BOUNDARY WALL** R.C.C / BRICK MASONARY WITH PLASTER & EXTERNAL WEATHER **PROOF PAINT FINISH** 

**EXTERNAL PAINT** WEATHER PROOF TEXTURE PAINT

# KAVYAM – FLOOR PLAN: UNIT TYPE 1 (2BHK)



# KAVYAM – FLOOR PLAN: UNIT TYPE 2 (2BHK)



# KAVYAM – FLOOR PLAN: UNIT TYPE 3 (2BHK)



# UNIT TYPE 3 (2BHK)

CARPET AREA 45.38 sq.m. / 488.30 sq. ft.

BALCONY AREA 07.41 sq.m. / 79.73 sq. ft.









# Agrante Realty Ltd.

704, DLF Tower B, Jasola, New Delhi-India

www.AgranteKavyamHomes.com

info@AgranteKavyamHomes.com

011-41600633, 9211748748, 9313956245