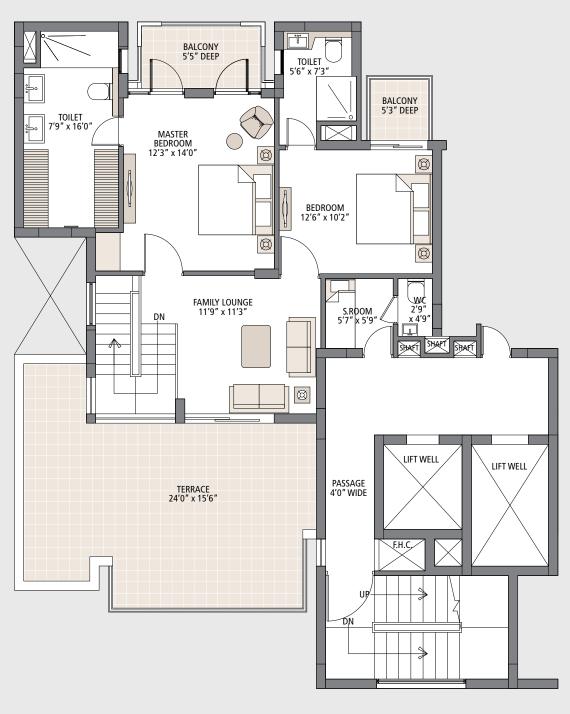

### Penthouse Floor Plan

**Upper Level** 

Saleable Area: 3200 sq. ft.

- 4 Bedroom, 4 Bathroom, Living, Dining,
- S. Room and Family Lounge

CREATING A NEW INDIA.