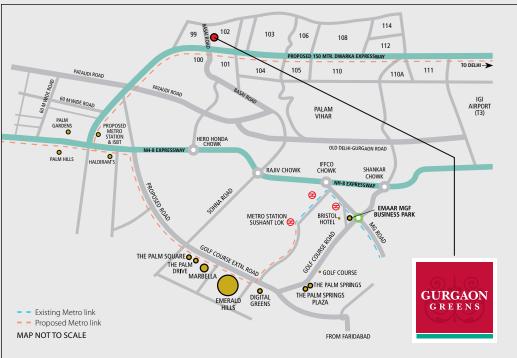

# MODERN LIFE, IMPECCABLE STYLE.

Modern living is today about luxury and privacy. Presenting the perfect space that brings this together - Gurgaon Greens. A master-planned gated development, next to the Dwarka Expressway, Sector 102, Gurgaon. Spread across approx. 13 acres, Gurgaon Greens has been envisioned as a modern community with premium homes built around central greens. Amenities, landscaped theme gardens, water bodies, world-class infrastructure and a clubhouse complete the secure, serene space. One you can call your own.