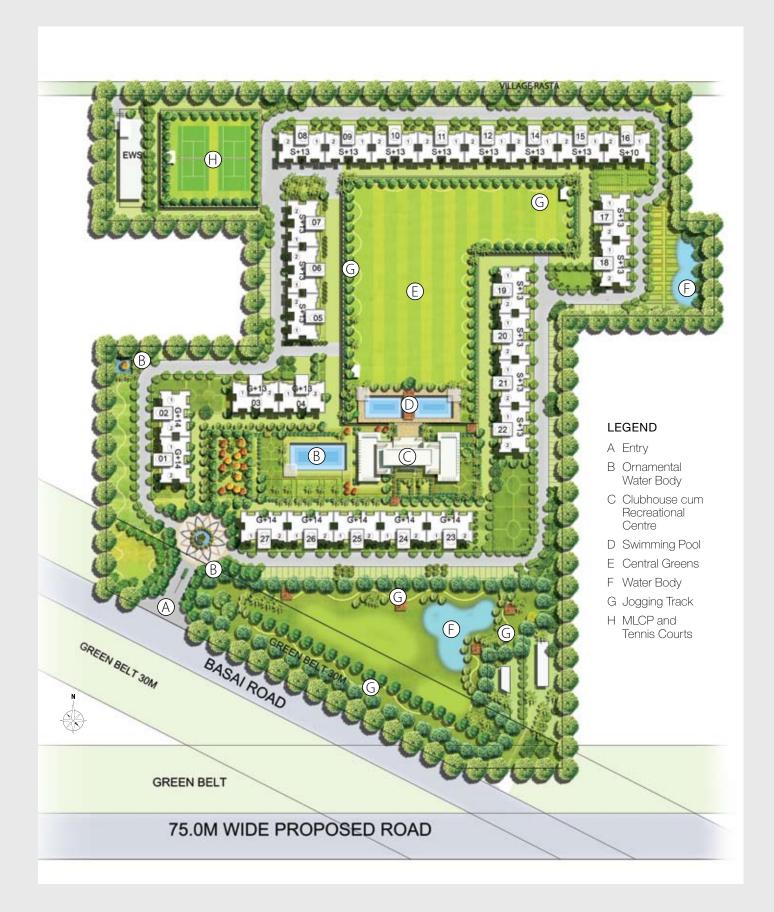

# PROPOSED MASTER PLAN

## Features that make a difference

- Located on Basai Road, the existing State Highway.
- Central Greens spread over almost 8 Acres.
- Premium 3 Bedroom Homes with S. Room.
- All Towers facing Greens.
- 2 Apartments on each Floor, with 2 Elevators.
- Jogging Track, Health Club and Tennis Courts.
- Swimming Pool with Splash Pool.
- Dedicated Play-areas for Children.
- Efficient power back-up.
- Perimeter Security.