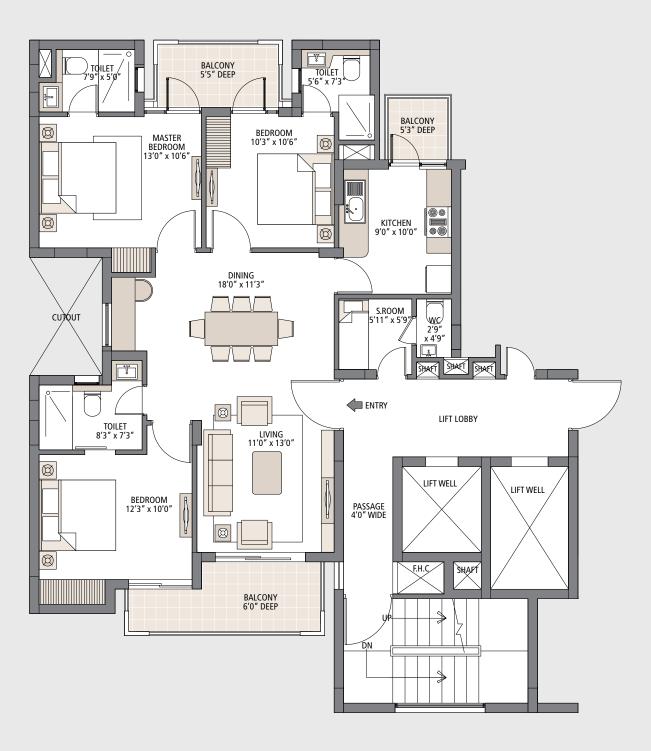

## Typical Floor Plan

Saleable Area: 1650 sq. ft.

3 Bedroom, 3 Bathroom, Living, Dining and S. Room