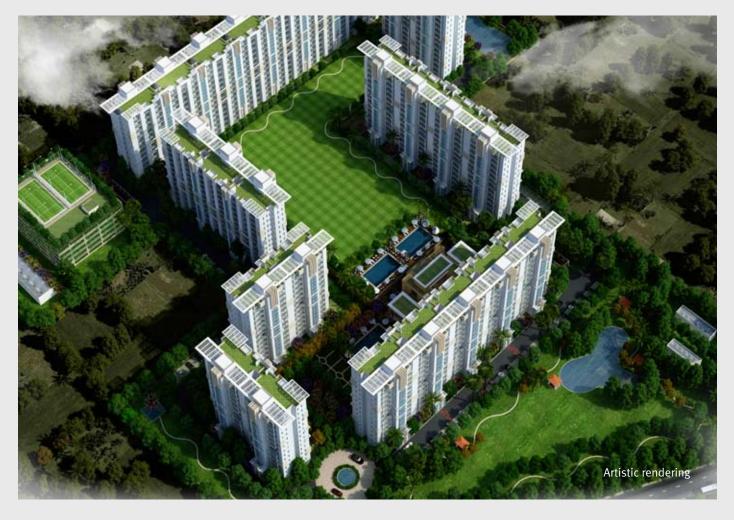

# MODERN LIFE, IMPECCABLE STYLE.

Modern living is today about luxury and privacy. Presenting the perfect space that brings this together - Gurgaon Greens. A master-planned gated development, next to the Dwarka Expressway, Sector 102, Gurgaon. Spread across approx. 13 acres, Gurgaon Greens has been envisioned as a modern community with premium homes built around central greens. Amenities, landscaped theme gardens, water bodies, world-class infrastructure and a clubhouse complete the secure, serene space. One you can call your own.

## Features that make a difference

- Located on Basai Road, the existing State Highway.
- Central Greens spread over almost 8 Acres.
- Premium 3 Bedroom Homes with S. Room.
- All Towers facing Greens.
- 2 Apartments on each Floor, with 2 Elevators.
- Jogging Track, Health Club and Tennis Courts.
- Swimming Pool with Splash Pool.
- Dedicated Play-areas for Children.
- Efficient power back-up.
- Perimeter Security.