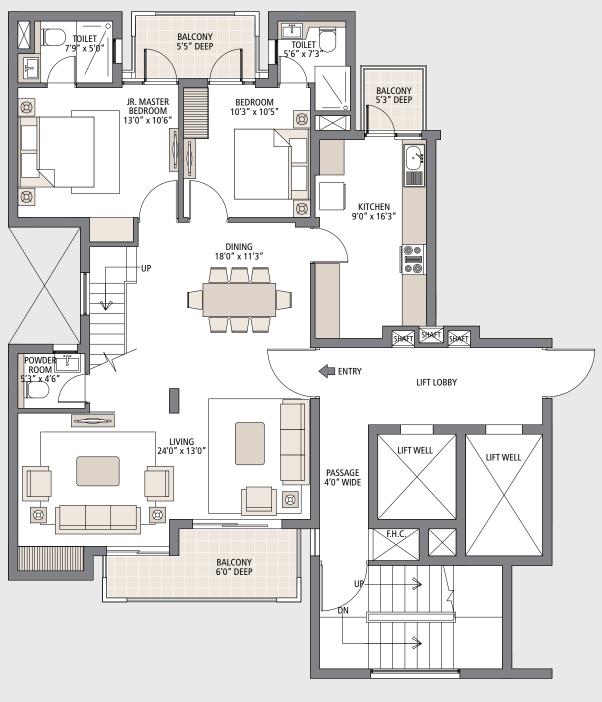

### Penthouse Floor Plan

Lower Level

Saleable Area: 3200 sq. ft.

- 4 Bedroom, 4 Bathroom, Living, Dining,
- S. Room and Family Lounge

### Penthouse Floor Plan

**Upper Level** 

Saleable Area: 3200 sq. ft.

- 4 Bedroom, 4 Bathroom, Living, Dining,
- S. Room and Family Lounge

CREATING A NEW INDIA.