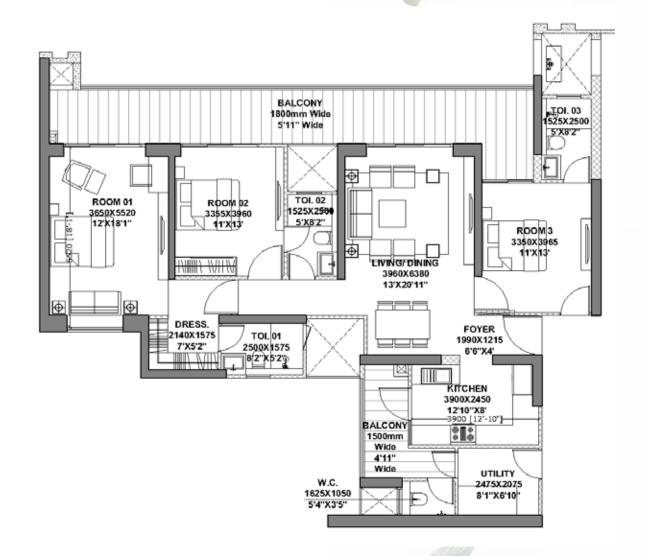

# TOWER D | Unit Layout 3BHK (Type 6)

<sup>\*</sup>Room usage as per approved building plan.

<sup>\*</sup>Room usage as per approved building plan.