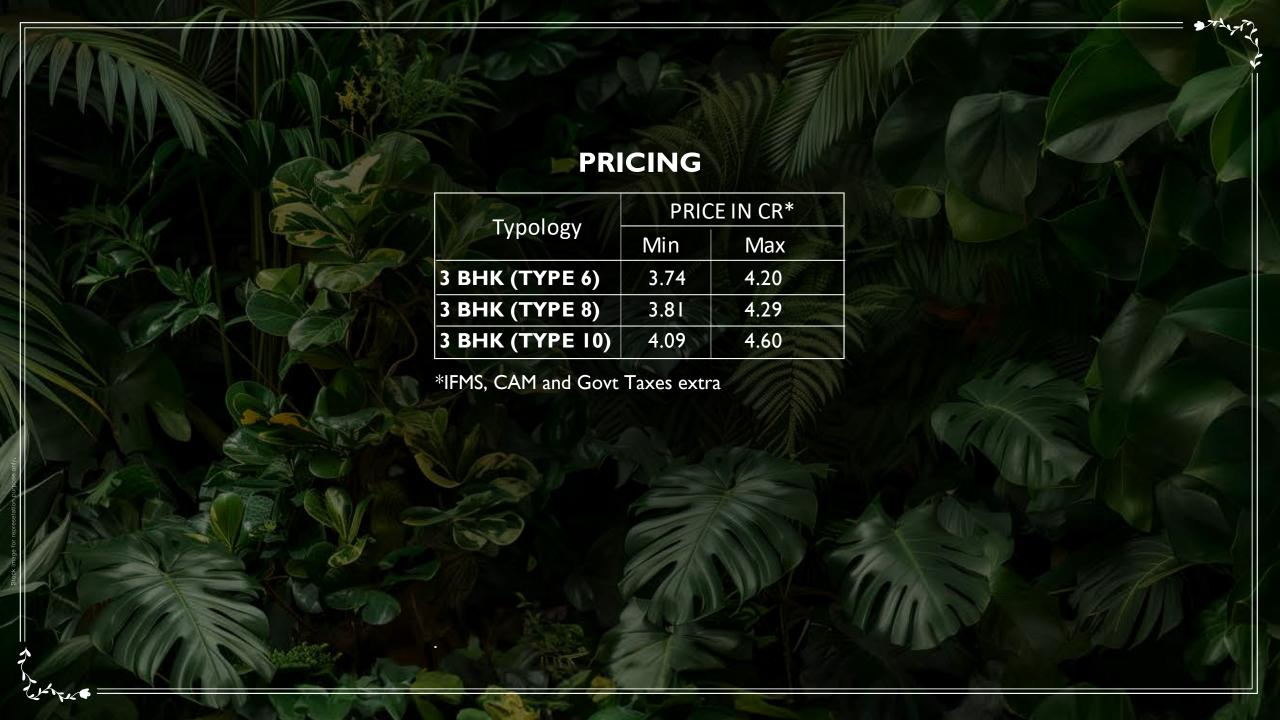

eloper or as directed by any competent authority in the best interested by any competent authority or as directed by a









# TOWER A | Unit Layout 3BHK (Type 1)





|                  | RERA<br>Carpet | RERA<br>Exclusive |
|------------------|----------------|-------------------|
| 3BHK<br>(Type 1) | SQM.           | SQM.              |
| (Type 1)         | 101.79         | 25.94             |

<sup>\*</sup>Room usage as per approved building plan.





# TOWER A | Unit Layout 3BHK (Type 4)





| 3BHK<br>(Type 4) | RERA<br>Carpet | RERA<br>Exclusive |
|------------------|----------------|-------------------|
|                  | SQM.           | SQM.              |
|                  | 102.88         | 25.79             |

<sup>\*</sup>Room usage as per approved building plan.







# TOWER D | Unit Layout 3BHK (Type 6)







<sup>\*</sup>Room usage as per approved building plan.

# TOWER D | Unit Layout 3BHK (Type 8)





<sup>\*</sup>Room usage as per approved building plan.

# TOWER E | Unit Layout 3BHK (Type 10)





| 3BHK<br>(Type 10) | RERA<br>Carpet | RERA<br>Exclusive |
|-------------------|----------------|-------------------|
|                   | SQM.           | SQM.              |
|                   | 129.45         | 30.96             |

<sup>\*</sup>Room usage as per approved building plan.







# TOWER A | Unit Layout 4BHK (Type 1)





|                  | RERA<br>Carpet | RERA<br>Exclusive |
|------------------|----------------|-------------------|
| 4BHK<br>(Type 1) | SQM.           | SQM.              |
| (1)              | 134.08         |