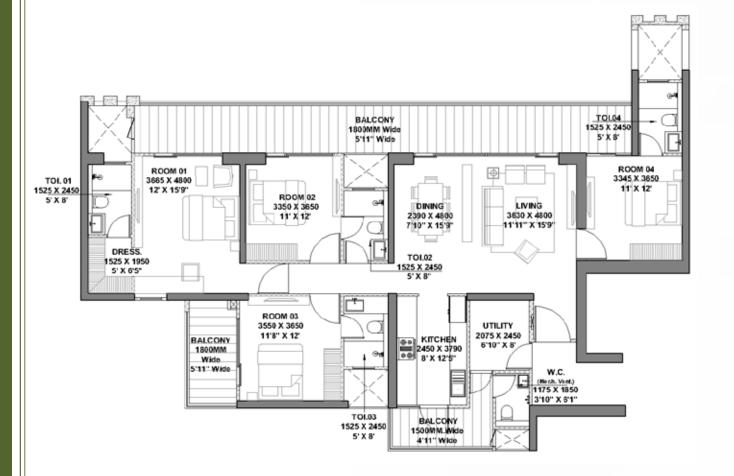

## TOWER F | Unit Layout 4BHK (Type 3)

<sup>\*</sup>Room usage as per approved building plan.

## TOWER F | Unit Layout 4BHK (Type 4)

<sup>\*</sup>Room usage as per approved building plan.