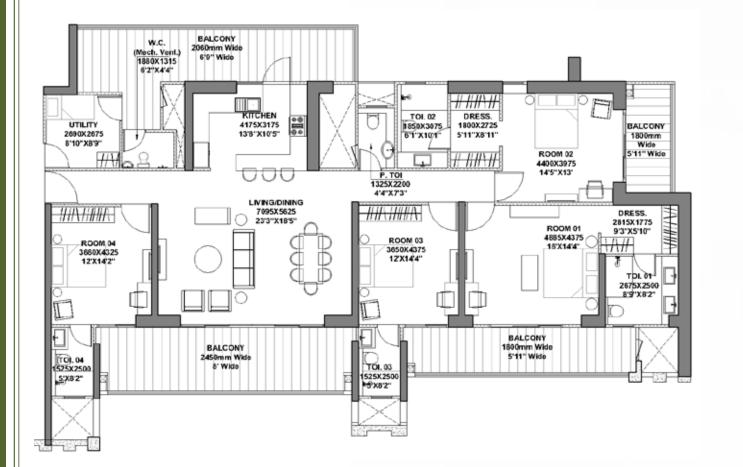

## TOWER F | Unit Layout 4BHK (Type 3)

<sup>\*</sup>Room usage as per approved building plan.