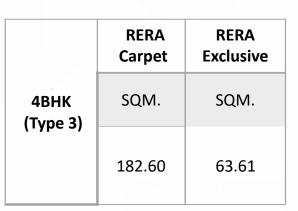

## TOWER F | Unit Layout 4BHK (Type 3)

<sup>\*</sup>Room usage as per approved building plan.