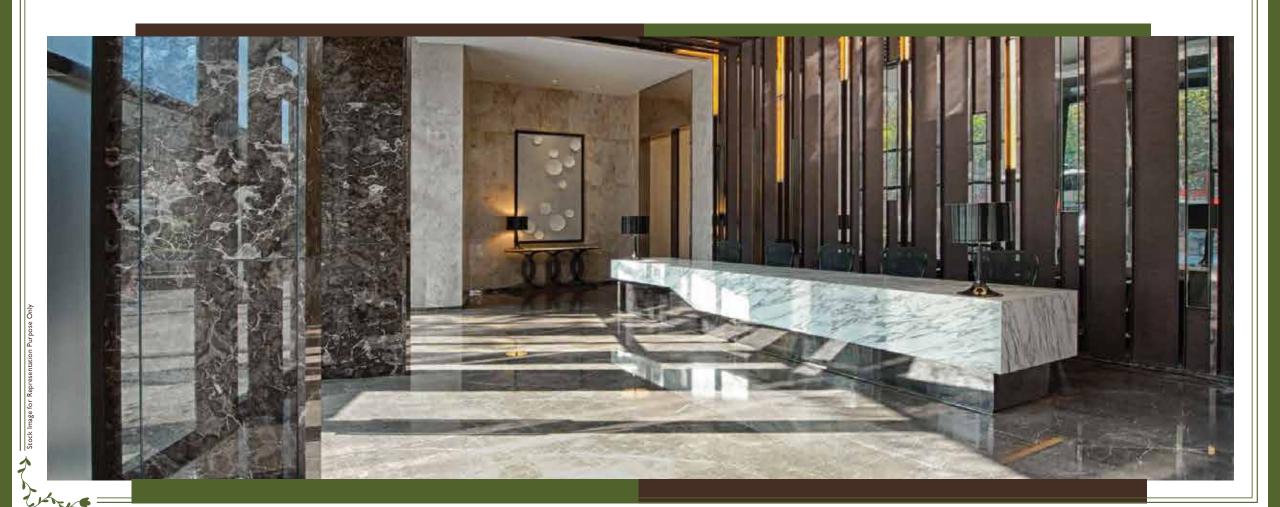

#### IMMERSE YOURSELF IN LUXURY WITH DOUBLE HEIGHTED LOBBY

### 3.3 METRE FLOOR-TO-FLOOR HEIGHT.

Stock Image for Representation Purpose Only