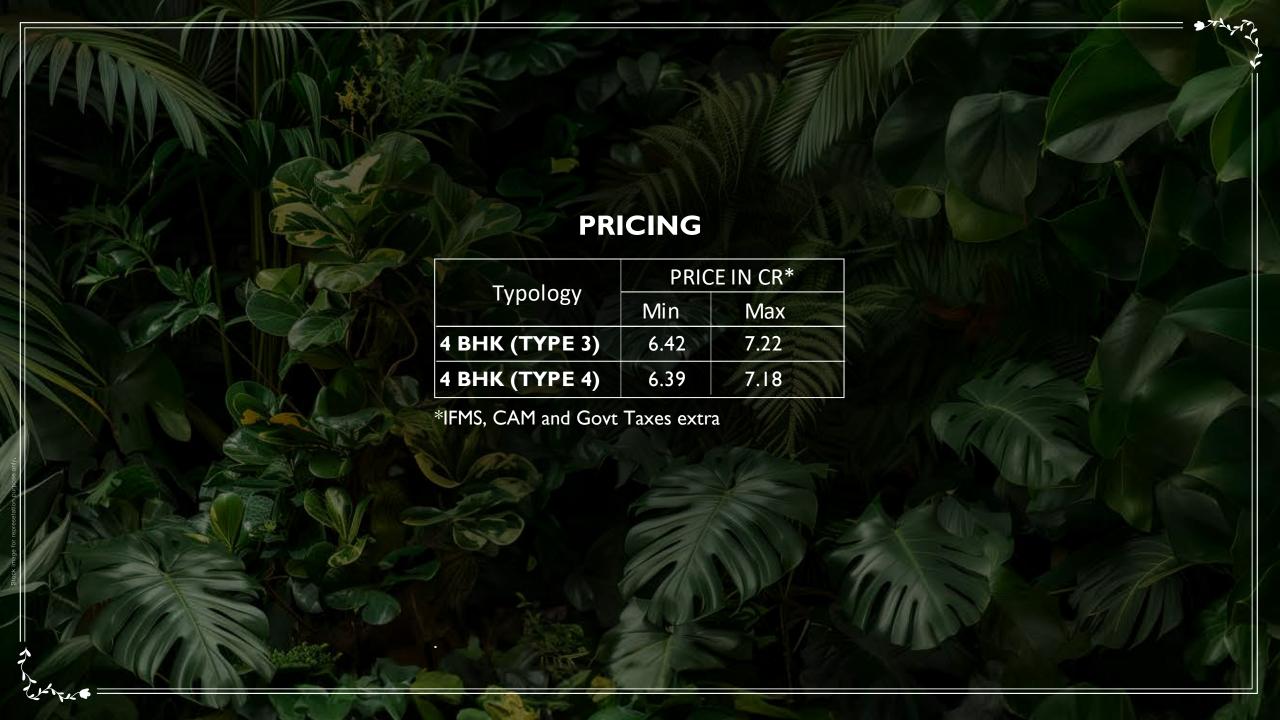

## TOWER F | Unit Layout 4BHK (Type 3)

<sup>\*</sup>Room usage as per approved building plan.

## TOWER F | Unit Layout 4BHK (Type 4)

<sup>\*</sup>Room usage as per approved building plan.