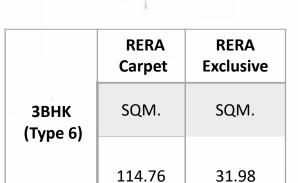

# TOWER D | Unit Layout 3BHK (Type 6)

<sup>\*</sup>Room usage as per approved building plan.

<sup>\*</sup>Room usage as per approved building plan.