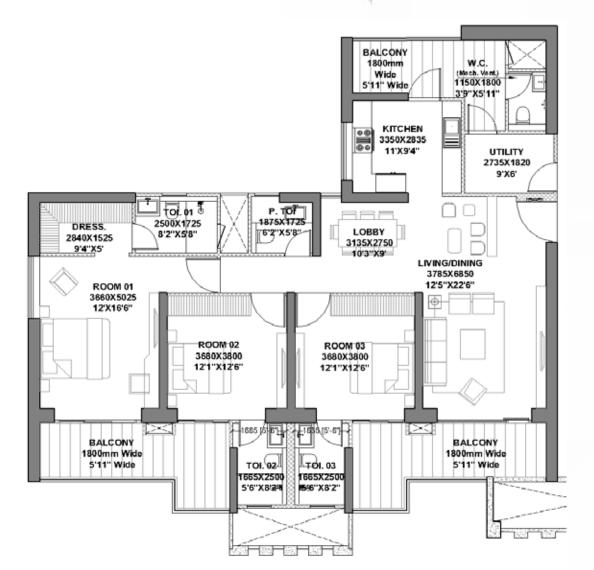

# TOWER A | Unit Layout 4BHK (Type 1)

|                  | RERA<br>Carpet | RERA<br>Exclusive |
|------------------|----------------|-------------------|
| 4BHK<br>(Type 1) | SQM.           | SQM.              |
| (1)              | 134.08         | 40.13             |

<sup>\*</sup>Room usage as per approved building plan.