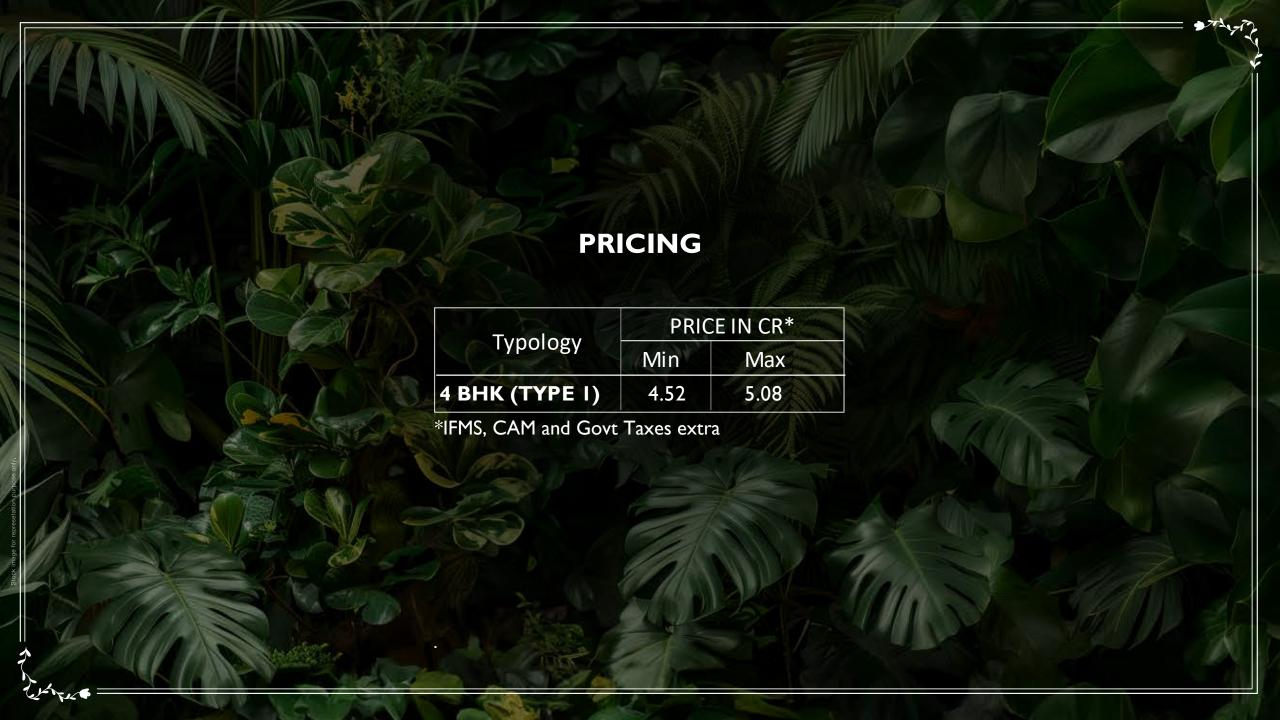

# TOWER A | Unit Layout 4BHK (Type 1)

|                  | RERA<br>Carpet | RERA<br>Exclusive |
|------------------|----------------|-------------------|
| 4BHK<br>(Type 1) | SQM.           | SQM.              |
| (1)              | 134.08         | 40.13             |