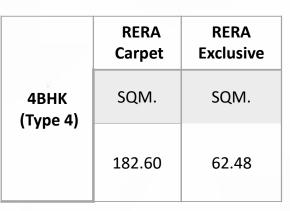

## TOWER F | Unit Layout 4BHK (Type 4)

<sup>\*</sup>Room usage as per approved building plan.