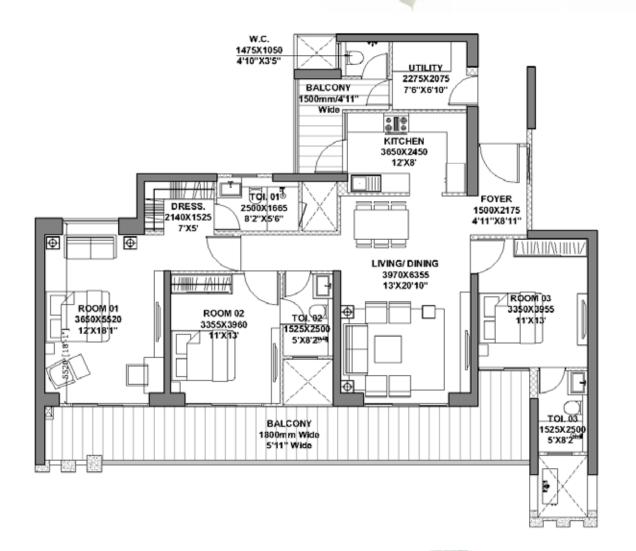

# TOWER D | Unit Layout 3BHK (Type 8)

<sup>\*</sup>Room usage as per approved building plan.

<sup>\*</sup>Room usage as per approved building plan.