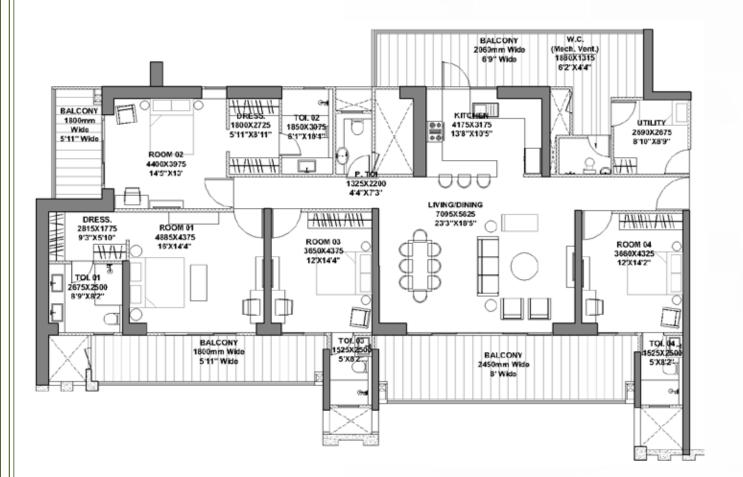

## TOWER F | Unit Layout 4BHK (Type 4)

<sup>\*</sup>Room usage as per approved building plan.